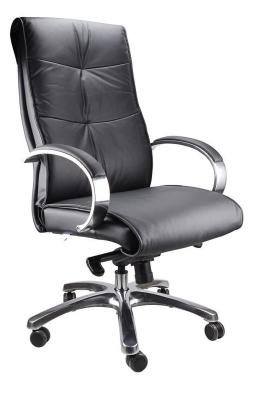

## BELAIR

## **FEATURES:**

- 2 LEVER SYNCHRO KNEE TILT MECHANISM
- 96% RECYCLABLE AFTER USE
- BLACK LEATHER
- CHROME PADDED ARMRESTS
- GAS LIFT HEIGHT ADJUSTMENT
- 3 YEAR WARRANTY
- POLISHED ALLOY BASE & ARMRESTS

3 YEAR WARRANTY

KNEE TILT RECLINING MECHANISM

## **BLACK LEATHER**

POLISHED ALLOY BASE

> LEATHER UPHOLSTORY

| DIMENSIONS         |   |     |
|--------------------|---|-----|
|                    |   | mm  |
| SEAT               | W | 515 |
|                    | D | 470 |
| BACK               | Н | 670 |
|                    | W | 520 |
|                    |   |     |
| SEAT HEIGHT RANGE* |   |     |
| 510 - 580          |   |     |
| BACK HEIGHT RANGE* |   |     |
| 1130 - 1200        |   |     |