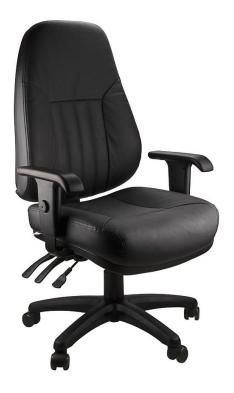

## **ENDEAVOUR 101L**

## **FEATURES:**

- 3 LEVER FULLY ERGONOMIC MECHANISM
- 96% RECYCLABLE AFTER USE
- LARGE BLACK LEATHER
- HEIGHT ADJUSTABLE ARMRESTS
- GAS LIFT HEIGHT ADJUSTMENT
- 5 YEAR WARRANTY
- FULLY PADDED ARMRESTS AS STANDARD
- EXTENSIVE SEAT AND BACK ANGLE ADJUSTMENTS

5 YEAR WARRANTY

FULLY ERGONOMIC MECHANISM

## **BLACK LEATHER**

HEIGHT ADJUSTABLE ARMS

EXTENSIVE SEAT/ BACK ANGLE ADJUSTMENTS

| DIMENSIONS         |   |     |
|--------------------|---|-----|
|                    |   | mm  |
| SEAT               | W | 510 |
|                    | D | 530 |
| BACK               | Н | 660 |
|                    | W | 510 |
|                    |   |     |
| SEAT HEIGHT RANGE* |   |     |
| 480 - 580          |   |     |
| BACK HEIGHT RANGE* |   |     |
| 1080 - 1180        |   |     |