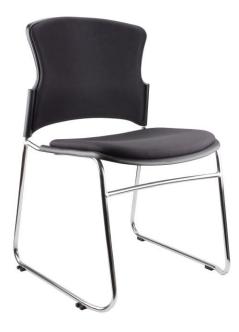

## **FEATURES:**

- PADDED SEAT AND BACK
- 3 YEAR WARRANTY
- STURDY CHROME FRAME
- AVALIABLE WITH PLASTIC SEAT AND BACK
- STACKABLE
- LINKABLE

3 YEAR WARRANTY

## **CHROME FRAME**

PADDED FABRIC SEAT AND BACK

PLASTIC SEAT OR PADDED SEAT AVALIABLE

| DIMENSIONS   |                                                   |
|--------------|---------------------------------------------------|
|              | mm                                                |
| W            | 470                                               |
| D            | 440                                               |
| Н            | 410                                               |
| W            | 490                                               |
|              |                                                   |
| SEAT HEIGHT* |                                                   |
| 460          |                                                   |
| BACK HEIGHT* |                                                   |
| 840          |                                                   |
|              | W<br>D<br>H<br>W<br>AT HEIGHT<br>460<br>CK HEIGHT |