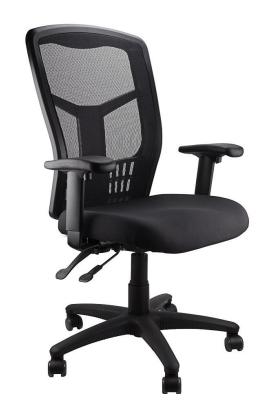

## **KIMBERLY**

## **FEATURES:**

- AFRDI LEVEL 6 ACCREDITATION
- FULLY ERGONOMIC MECHANISM
- 96% RECYCLABLE AFTER USE
- OPTIONAL HEIGHT AND WIDTH ADJUSTABLE ARMS
- BREATHABLE MESH BACK
- SEVERAL COLOURS AVAILABLE
- GAS LIFT HEIGHT ADJUSTMENT
- SEAT AND BACK ANGLE ADJUSTMENT
- 5 YEAR WARRANTY
- OPTIONAL POLISHED ALLOY BASE & ARMRESTS

## **AFRDI LEVEL 6**

5 YEAR WARRANTY

2 lever FULLY ERGONOMIC MECHANISM

SEVERAL COLOUR OPTIONS

AVAILABLE IN MEDIUM AND HIGH BACK

| DIMENSIONS         |   |     |
|--------------------|---|-----|
|                    |   | mm  |
| SEAT               | W | 510 |
|                    | D | 470 |
| BACK               | Н | 670 |
|                    | W | 500 |
|                    |   |     |
| SEAT HEIGHT RANGE* |   |     |
| 460 - 590          |   |     |
| BACK HEIGHT RANGE* |   |     |
| 1060 - 1190        |   |     |