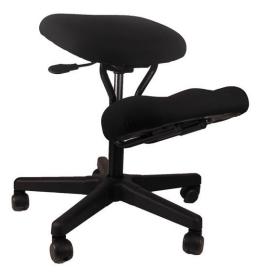

## **KNEEL ON**

## **FEATURES:**

- 96% RECYCLABLE AFTER USE
- GAS LIFT HEIGHT ADJUSTMENT
- PADDED KNEELING PAD AND SEAT
- 3 YEAR WARRANTY
- AVAILABLE WITH OR WITHOUT BACKREST

3 YEAR WARRANTY

GAS LIFT HEIGHT ADJUSTABLE

PADDED KNEELING PAD AND SEAT

AVAILABLE WITH OR WITHOUT BACK

| DIMENSIONS         |   |     |
|--------------------|---|-----|
|                    |   | mm  |
| SEAT               | W | 420 |
|                    | D | 350 |
| KNEEL<br>PAD       | W | 450 |
|                    | D | 250 |
|                    |   |     |
| SEAT HEIGHT RANGE* |   |     |
| 500 - 640          |   |     |