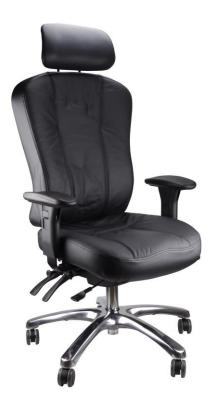

## **MULTIFORM**

## **FEATURES:**

- 4 LEVER FULLY ERGONOMIC MECHANISM
- 96% RECYCLABLE AFTER USE
- FULLY PADDED HEIGHT ADJUSTABLE ARMRESTS
- GAS LIFT HEIGHT ADJUSTMENT
- POLISHED ALLOY BASE AS STANDARD
- HEIGHT ADJUSTABLE RATCHET BACK
- 5 YEAR WARRANTY
- EXTENSIVE SEAT AND BACK ANGLE ADJUSTMENTS
- ADJUSTABLE HEADREST AS STANDARD

5 YEAR WARRANTY

4 LEVER FULLY ERGONOMIC MECHANISM

BLACK LEATHER FINISH

POLISHED BASE AS STANDARD

ADJUSTABLE HEADREST AS STANDARD

| DIMENSIONS         |   |     |
|--------------------|---|-----|
|                    |   | mm  |
| SEAT               | W | 520 |
|                    | D | 540 |
| BACK               | Н | 780 |
|                    | W | 540 |
|                    |   |     |
| SEAT HEIGHT RANGE* |   |     |
| 500 - 600          |   |     |
| BACK HEIGHT RANGE* |   |     |
| 1200 - 1380        |   |     |