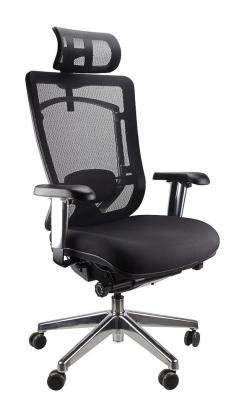

## **NICHOLAS**

## **FEATURES:**

- 2 LEVER SYNCHRO KNEE TILT MECHANISM
- 96% RECYCLABLE AFTER USE
- HEIGHT ADJUSTABLE CHROME ARMRESTS
- GAS LIFT HEIGHT ADJUSTMENT
- LUMBAR SUPPORT
- 5 YEAR WARRANTY
- CHROME FULLY PADDED ARMRESTS AS STANDARD
- EXTENSIVE SEAT AND BACK ANGLE ADJUSTMENTS
- MESH HEADREST AS STANDARD

5 YEAR WARRANTY

SYNCHRO KNEE
TILT MECHANISM

LUMBAR SUPPORT

HEIGHT
ADJUSTABLE
CHROME ARMS

**MESH HEADREST** 

| DI     | MENSIONS   |      |
|--------|------------|------|
|        |            | mm   |
| SEAT   | W          | 520  |
|        | D          | 510  |
| BACK   | Н          | 780  |
|        | W          | 510  |
|        |            |      |
| SEAT H | EIGHT RAI  | NGE* |
| 2      | 490 - 570  |      |
| BACK H | EIGHT RA   | NGE* |
| 12     | 200 - 1280 |      |