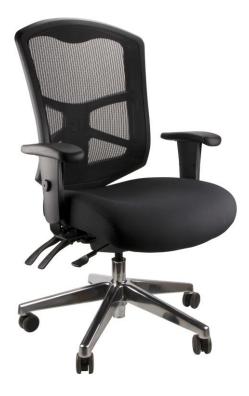

## **MESH ENCORE**

## **FEATURES:**

- 3 LEVER FULLY ERGONOMIC MECHANISM
- 96% RECYCLABLE AFTER USE
- HEIGHT AND WIDTH ADJUSTABLE ARMS
- BREATHABLE MESH BACK
- GAS LIFT HEIGHT ADJUSTMENT
- SEAT AND BACK ANGLE ADJUSTMENT
- 5 YEAR WARRANTY
- POLISHED ALLOY BASE AS STANDARD
- RATCHET BACK HEIGHT ADJUSTMENT

RATCHET BACK HEIGHT ADJUSTMENT

> 5 YEAR WARRANTY

3 LEVER MECHANISM

BREATHABLE MESH BACK

POLISHED ALUMINIUM BASE AS STANDARD

| DIMENSIONS         |   |     |
|--------------------|---|-----|
|                    |   | mm  |
| SEAT               | W | 540 |
|                    | D | 520 |
| BACK               | Н | 600 |
|                    | W | 530 |
|                    |   |     |
| SEAT HEIGHT RANGE* |   |     |
| 480 - 570          |   |     |
| BACK HEIGHT RANGE* |   |     |
| 1000 - 1150        |   |     |