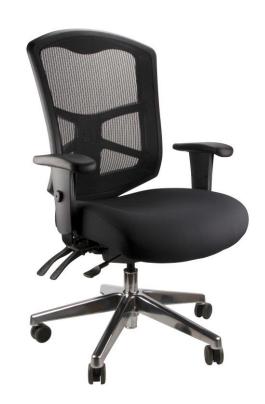

## **MESH ENCORE**

## **FEATURES:**

- 3 LEVER FULLY ERGONOMIC MECHANISM
- 96% RECYCLABLE AFTER USE
- HEIGHT AND WIDTH ADJUSTABLE ARMS
- BREATHABLE MESH BACK
- GAS LIFT HEIGHT ADJUSTMENT
- SEAT AND BACK ANGLE ADJUSTMENT
- 5 YEAR WARRANTY
- POLISHED ALLOY BASE AS STANDARD
- RATCHET BACK HEIGHT ADJUSTMENT

## RATCHET BACK HEIGHT ADJUSTMENT

5 YEAR WARRANTY

3 LEVER MECHANISM

BREATHABLE MESH BACK

POLISHED
ALUMINIUM BASE
AS STANDARD

| DIMENSIONS         |   |     |
|--------------------|---|-----|
|                    |   | mm  |
| SEAT               | W | 540 |
|                    | D | 520 |
| BACK               | H | 600 |
|                    | W | 530 |
|                    |   |     |
| SEAT HEIGHT RANGE* |   |     |
| 480 - 570          |   |     |
| BACK HEIGHT RANGE* |   |     |
| 1000 - 1150        |   |     |