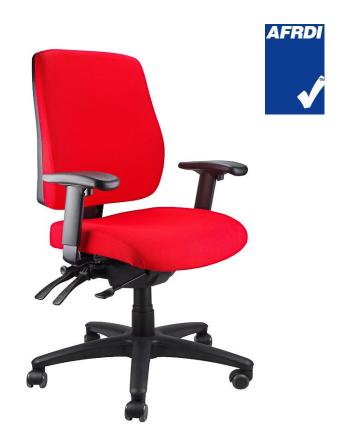

## **ERGOFORM**

## **FEATURES:**

- AFRDI LEVEL 6 ACCREDITATION
- 4 LEVER FULLY ERGONOMIC MECHANISM
- MOULDED FOAM IN SEAT AND BACK
- SEAT SLIDE FEATURE TO ADJUST SEAT DEPTH
- OPTIONAL HEIGHT AND WIDTH ADJUSTABLE ARMS
- PRONOUNCED LUMBAR SUPPORT CUSHION
- 7 COLOURS AVAILABLE
- GAS LIFT HEIGHT ADJUSTMENT
- SEAT AND BACK ANGLE ADJUSTMENT
- 7 YEAR WARRANTY
- OPTIONAL POLISHED ALLOY BASE & ARMRESTS

## **AFRDI LEVEL 6**

7 YEAR WARRANTY

4 LEVER MECHANISM

7 GREAT COLOURS

STYLISH SQUARE BACK DESIGN

| DIMENSIONS         |   |     |
|--------------------|---|-----|
|                    |   | mm  |
| SEAT               | W | 520 |
|                    | D | 490 |
| BACK               | Н | 520 |
|                    | W | 470 |
|                    |   |     |
| SEAT HEIGHT RANGE* |   |     |
| 480 - 570          |   |     |
| BACK HEIGHT RANGE* |   |     |
| 960 - 1100         |   |     |