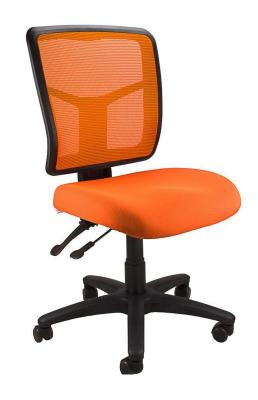

## KIMBERLY M/B

## **FEATURES:**

- AFRDI LEVEL 6 ACCREDITATION
- FULLY ERGONOMIC MECHANISM
- 96% RECYCLABLE AFTER USE
- OPTIONAL HEIGHT AND WIDTH ADJUSTABLE ARMS
- BREATHABLE MESH BACK
- 6 COLOURS AVAILABLE
- GAS LIFT HEIGHT ADJUSTMENT
- SEAT AND BACK ANGLE ADJUSTMENT
- 5 YEAR WARRANTY
- OPTIONAL POLISHED ALLOY BASE & ARMRESTS
- RATCHET BACK HEIGHT ADJUSTMENT

5 YEAR
WARRANTY

2 lever FULLY ERGONOMIC MECHANISM

6 COLOUR OPTIONS

AVAILABLE IN MEDIUM AND HIGH BACK

| DIMENSIONS         |   |     |
|--------------------|---|-----|
|                    |   | mm  |
| SEAT               | W | 510 |
|                    | D | 470 |
| BACK               | Н | 500 |
|                    | W | 500 |
|                    |   |     |
| SEAT HEIGHT RANGE* |   |     |
| 460 - 590          |   |     |
| BACK HEIGHT RANGE* |   |     |
| 960 - 1090         |   |     |