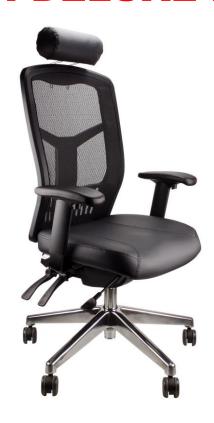

## **MESH DELUXE PRO**

## **FEATURES:**

- 4 LEVER FULLY ERGONOMIC MECHANISM
- 96% RECYCLABLE AFTER USE
- SEAT SLIDE FEATURE TO ADJUST SEAT DEPTH
- HEIGHT AND WIDTH ADJUSTABLE ARMS
- BREATHABLE MESH BACK
- GAS LIFT HEIGHT ADJUSTMENT
- SEAT AND BACK ANGLE ADJUSTMENT
- 5 YEAR WARRANTY
- POLISHED ALLOY BASE AS STANDARD
- ROLL OR MESH HEADREST AVAILABLE
- EXTENSIVE SEAT AND BACK ANGLE ADJUSTMENTS
- STITCHED LEATHER SEAT AS STANDARD

## POLISHED ALUMINIUM BASE

5 YEAR WARRANTY

4 LEVER FULLY ERGONOMIC MECHANISM

STITCHED LEATHER SEAT

ADJUSTABLE
HEADREST AS
STANDARD

| DIMENSIONS         |                                      |
|--------------------|--------------------------------------|
|                    | mm                                   |
| W                  | 510                                  |
| D                  | 470                                  |
| Н                  | 670                                  |
| W                  | 500                                  |
|                    |                                      |
| SEAT HEIGHT RANGE* |                                      |
| 460 - 590          |                                      |
| BACK HEIGHT RANGE* |                                      |
| 1060 - 1190        |                                      |
|                    | W D H W EIGHT RAN 60 - 590 EIGHT RAN |